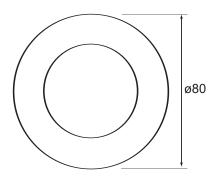

### Technical Drawing (not to scale)

Unwound bobin

#### **Specification**

Type Wire size Alloy Flux Liquidus temperature Weight Dimensions Conformances Lead free cored solder wire 2.5mm diameter Sn97 Ag3 (tin, copper) RS7MI, activated rosin flux 230 to 250°C 0.54Kg ø80 x 80mm Alloy ISO 9543 Manufactured to ISO 12224-1