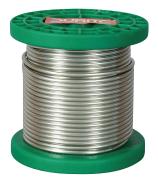

## Part No. 0-455-63

Lead-free resin cored solder.

13 SWG, 97% tin 3% copper, 0.5kg.