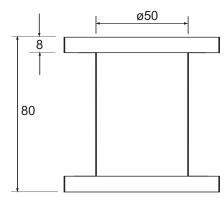

### Technical Drawing (not to scale)

Unwound bobin

#### **Specification**

Type Wire size Alloy Flux Liquidus temperature Weight Dimensions Conformances Lead free cored solder wire 2.5mm diameter Sn97 Ag3 (tin, copper) RS7MI, activated rosin flux 230 to 250°C 0.54Kg ø80 x 80mm Alloy ISO 9543 Manufactured to ISO 12224-1